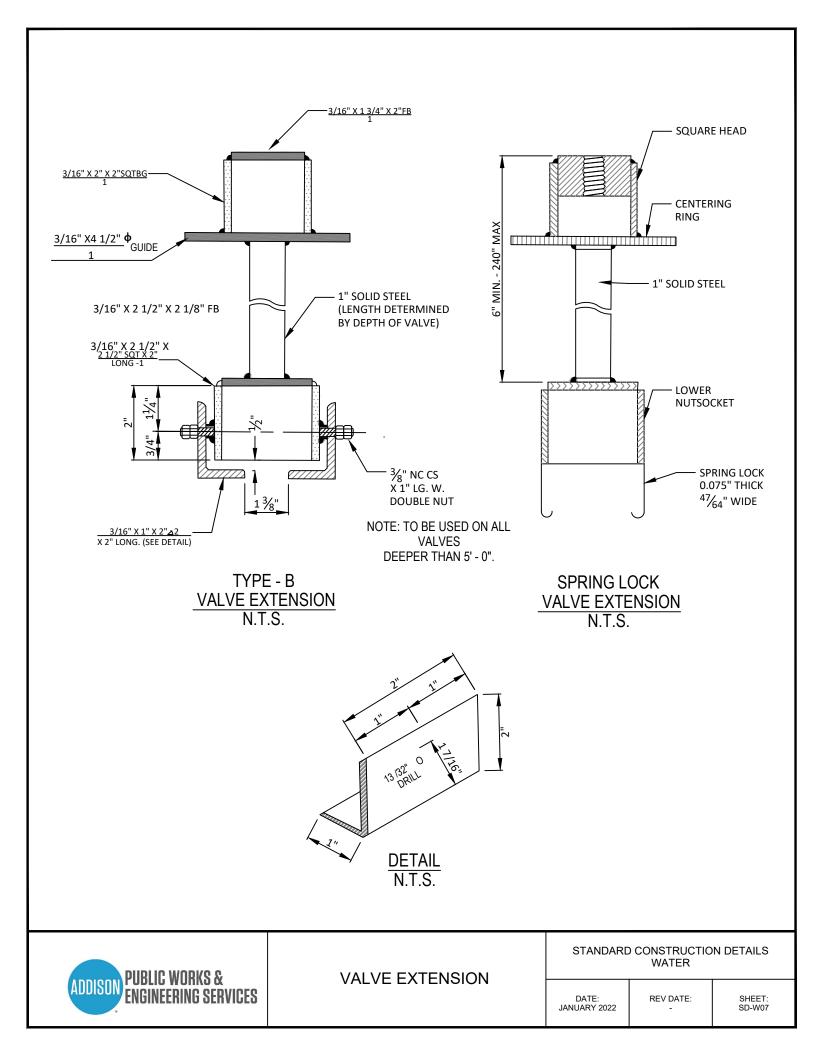

## WATER

| P.V.C. WATER MAIN EMBEDMENT          | SD-W01 |
|--------------------------------------|--------|
| R.C.C.P. WATER MAIN EMBEDMENT        | SD-W02 |
| CASING                               | SD-W03 |
| HORIZONTAL THRUST BLOCK AT PIPE BEND | SD-W04 |
| VALVE SETTING                        | SD-W05 |
| VALVE BOX WITH EXTENSION             | SD-W06 |
| VALVE EXTENSION                      | SD-W07 |
| 2" BLOW OFF WITH METER BOX           | SD-W08 |
| TYPICAL FIRE HYDRANT INSTALLATION    | SD-W09 |
| TYPICAL FIRE HYDRANT INSTALLATION    | SD-W10 |
| FIRE HYDRANT GUARD POST              | SD-W11 |
| SERVICE CONNECTION WITH METER BOX    | SD-W12 |
|                                      |        |