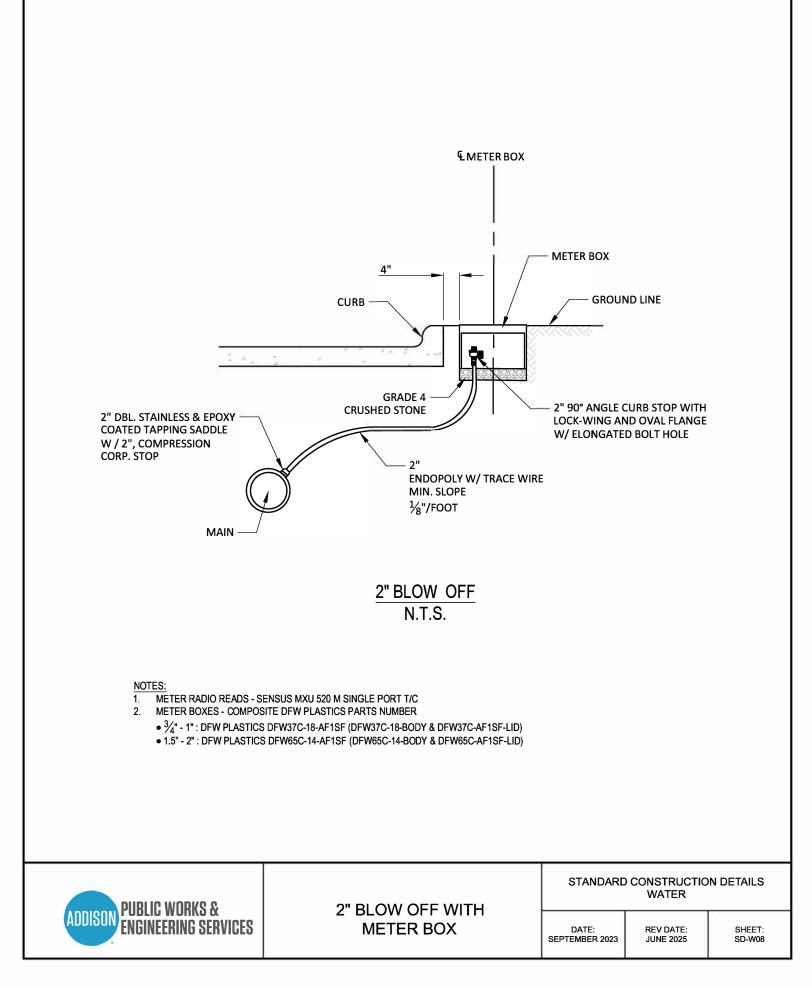

## WATER

| P.V.C. WATER MAIN EMBEDMENT          | SD-W01 |
|--------------------------------------|--------|
| R.C.C.P. WATER MAIN EMBEDMENT        | SD-W02 |
| CASING                               | SD-W03 |
| HORIZONTAL THRUST BLOCK AT PIPE BEND | SD-W04 |
| VALVE SETTING                        | SD-W05 |
| VALVE BOX WITH EXTENSION             | SD-W06 |
| VALVE EXTENSION                      | SD-W07 |
| 2" BLOW OFF WITH METER BOX           | SD-W08 |
| TYPICAL FIRE HYDRANT INSTALLATION    | SD-W09 |
| TYPICAL FIRE HYDRANT INSTALLATION    | SD-W10 |
| FIRE HYDRANT GUARD POST              | SD-W11 |
| SERVICE CONNECTION WITH METER BOX    | SD-W12 |
|                                      |        |