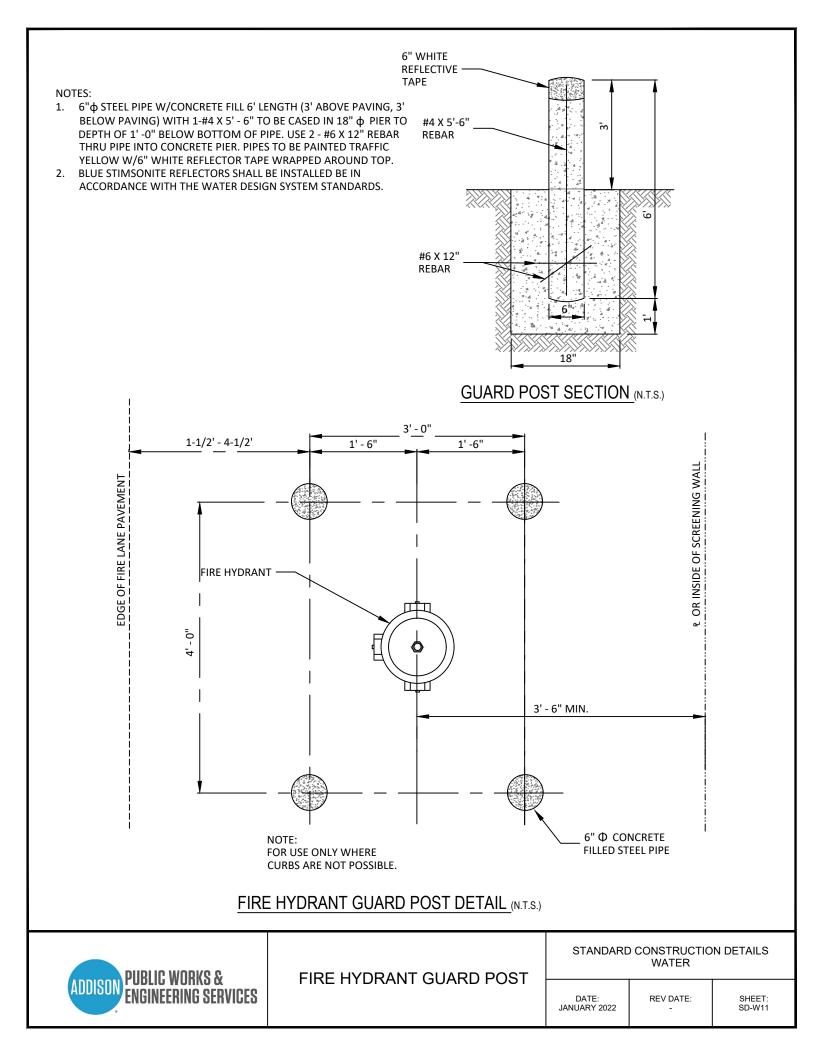

## WATER

| P.V.C. WATER MAIN EMBEDMENT          | SD-W01 |
|--------------------------------------|--------|
| R.C.C.P. WATER MAIN EMBEDMENT        | SD-W02 |
| CASING                               | SD-W03 |
| HORIZONTAL THRUST BLOCK AT PIPE BEND | SD-W04 |
| VALVE SETTING                        | SD-W05 |
| VALVE BOX WITH EXTENSION             | SD-W06 |
| VALVE EXTENSION                      | SD-W07 |
| 2" BLOW OFF WITH METER BOX           | SD-W08 |
| TYPICAL FIRE HYDRANT INSTALLATION    | SD-W09 |
| TYPICAL FIRE HYDRANT INSTALLATION    | SD-W10 |
| FIRE HYDRANT GUARD POST              | SD-W11 |
| SERVICE CONNECTION WITH METER BOX    | SD-W12 |
|                                      |        |