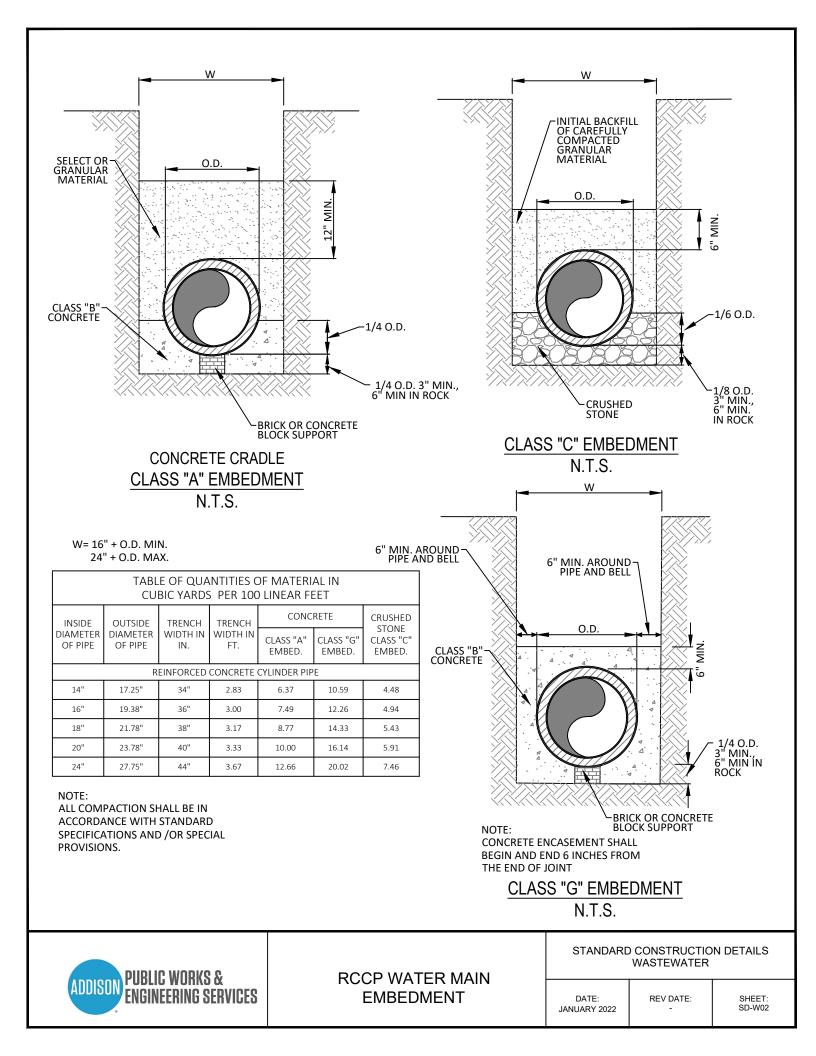

## WATER

| P.V.C. WATER MAIN EMBEDMENT          | SD-W01 |
|--------------------------------------|--------|
| R.C.C.P. WATER MAIN EMBEDMENT        | SD-W02 |
| CASING                               | SD-W03 |
| HORIZONTAL THRUST BLOCK AT PIPE BEND | SD-W04 |
| VALVE SETTING                        | SD-W05 |
| VALVE BOX WITH EXTENSION             | SD-W06 |
| VALVE EXTENSION                      | SD-W07 |
| 2" BLOW OFF WITH METER BOX           | SD-W08 |
| TYPICAL FIRE HYDRANT INSTALLATION    | SD-W09 |
| TYPICAL FIRE HYDRANT INSTALLATION    | SD-W10 |
| FIRE HYDRANT GUARD POST              | SD-W11 |
| SERVICE CONNECTION WITH METER BOX    | SD-W12 |
|                                      |        |