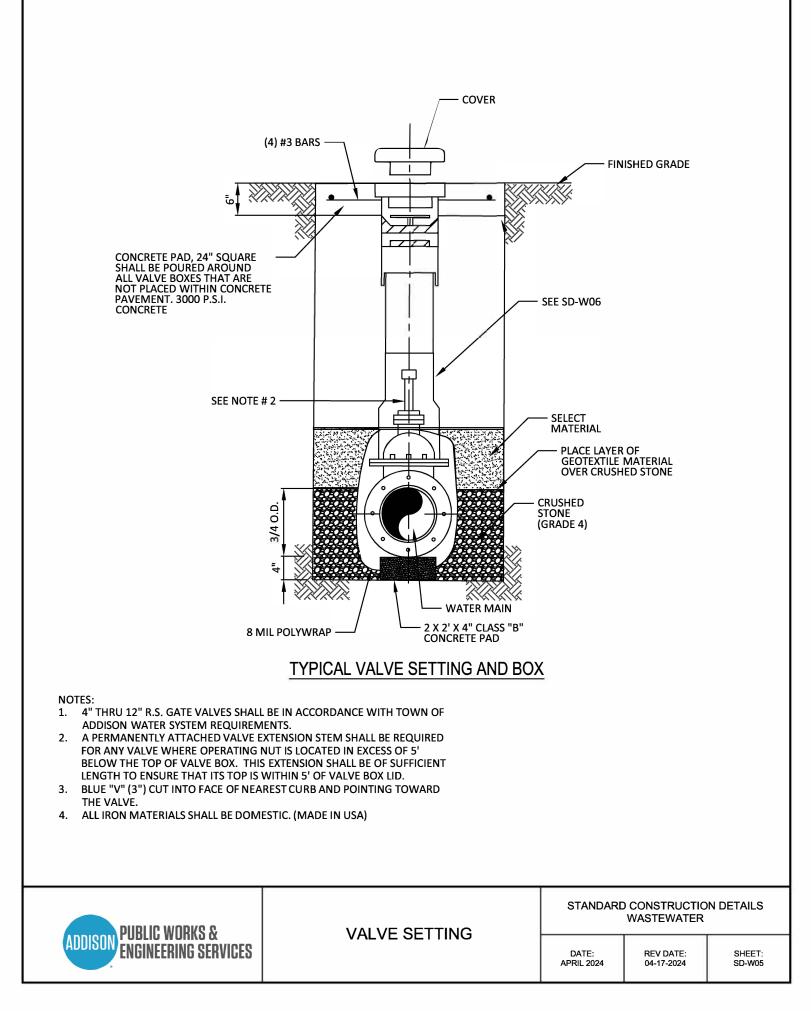

## WATER

| P.V.C. WATER MAIN EMBEDMENT          | SD-W01 |
|--------------------------------------|--------|
| R.C.C.P. WATER MAIN EMBEDMENT        | SD-W02 |
| CASING                               | SD-W03 |
| HORIZONTAL THRUST BLOCK AT PIPE BEND | SD-W04 |
| VALVE SETTING                        | SD-W05 |
| VALVE BOX WITH EXTENSION             | SD-W06 |
| VALVE EXTENSION                      | SD-W07 |
| 2" BLOW OFF WITH METER BOX           | SD-W08 |
| TYPICAL FIRE HYDRANT INSTALLATION    | SD-W09 |
| TYPICAL FIRE HYDRANT INSTALLATION    | SD-W10 |
| FIRE HYDRANT GUARD POST              | SD-W11 |
| SERVICE CONNECTION WITH METER BOX    | SD-W12 |
|                                      |        |