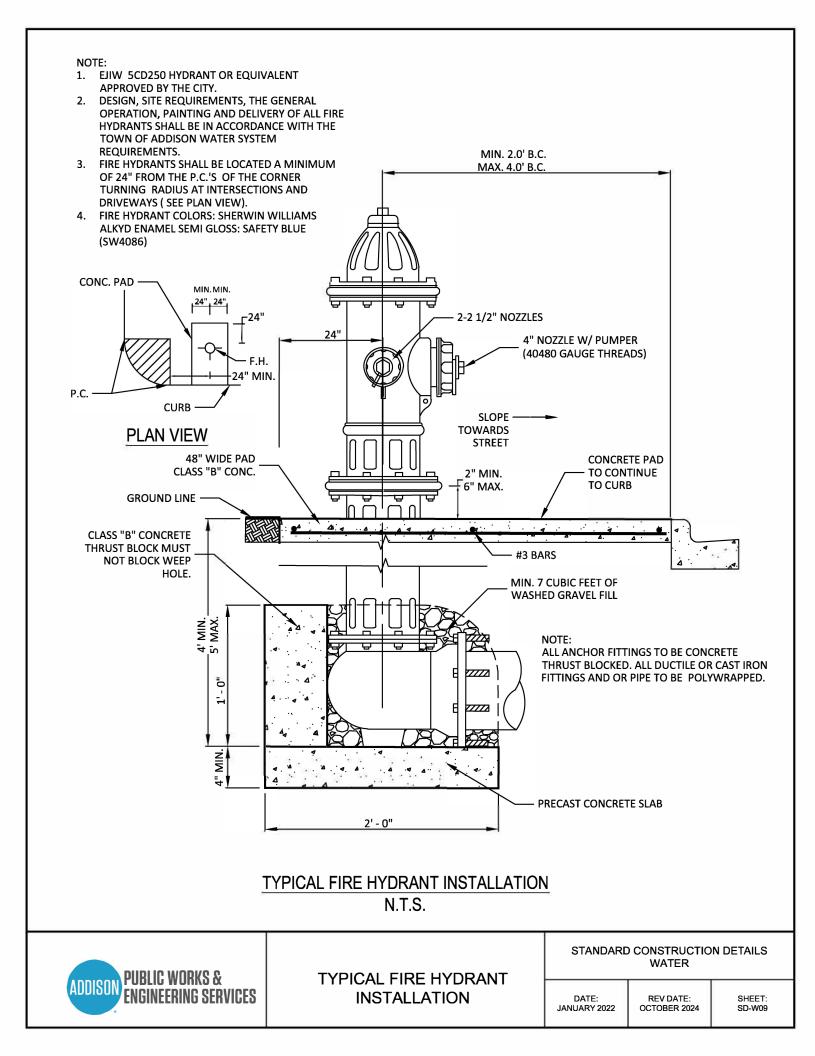

## WATER

| P.V.C. WATER MAIN EMBEDMENT          | SD-W01 |
|--------------------------------------|--------|
| R.C.C.P. WATER MAIN EMBEDMENT        | SD-W02 |
| CASING                               | SD-W03 |
| HORIZONTAL THRUST BLOCK AT PIPE BEND | SD-W04 |
| VALVE SETTING                        | SD-W05 |
| VALVE BOX WITH EXTENSION             | SD-W06 |
| VALVE EXTENSION                      | SD-W07 |
| 2" BLOW OFF WITH METER BOX           | SD-W08 |
| TYPICAL FIRE HYDRANT INSTALLATION    | SD-W09 |
| TYPICAL FIRE HYDRANT INSTALLATION    | SD-W10 |
| FIRE HYDRANT GUARD POST              | SD-W11 |
| SERVICE CONNECTION WITH METER BOX    | SD-W12 |
|                                      |        |