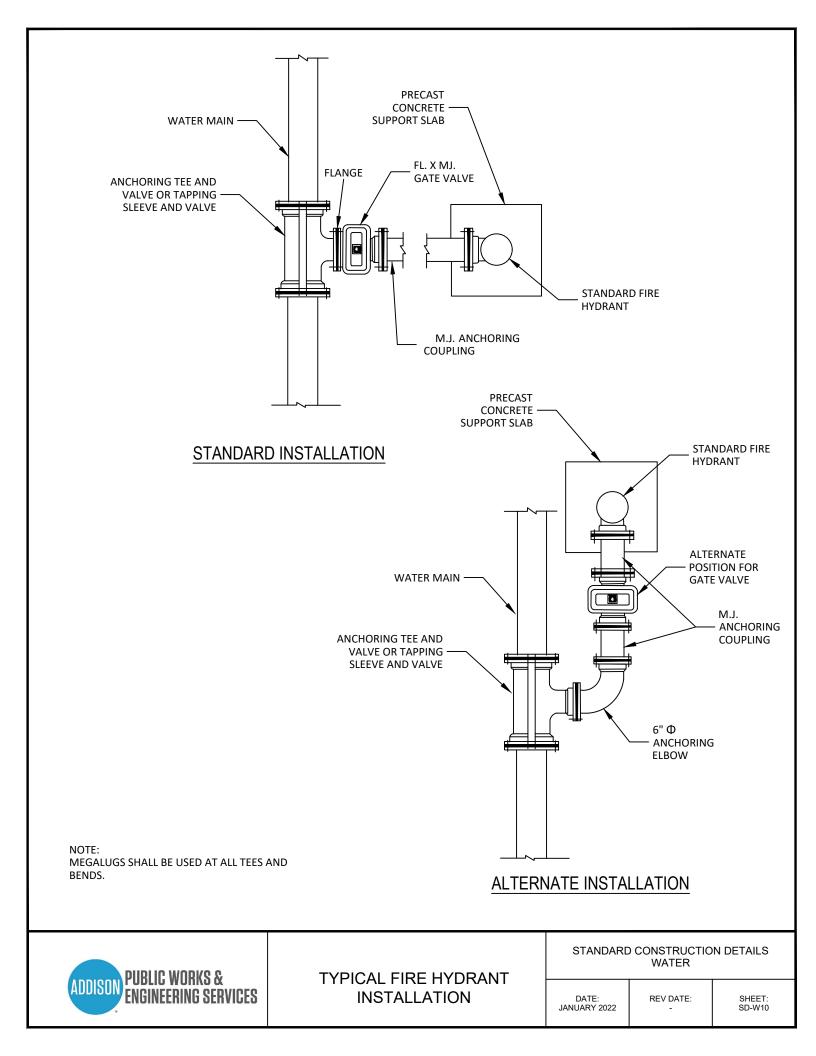

## WATER

| P.V.C. WATER MAIN EMBEDMENT          | SD-W01 |
|--------------------------------------|--------|
| R.C.C.P. WATER MAIN EMBEDMENT        | SD-W02 |
| CASING                               | SD-W03 |
| HORIZONTAL THRUST BLOCK AT PIPE BEND | SD-W04 |
| VALVE SETTING                        | SD-W05 |
| VALVE BOX WITH EXTENSION             | SD-W06 |
| VALVE EXTENSION                      | SD-W07 |
| 2" BLOW OFF WITH METER BOX           | SD-W08 |
| TYPICAL FIRE HYDRANT INSTALLATION    | SD-W09 |
| TYPICAL FIRE HYDRANT INSTALLATION    | SD-W10 |
| FIRE HYDRANT GUARD POST              | SD-W11 |
| SERVICE CONNECTION WITH METER BOX    | SD-W12 |
|                                      |        |