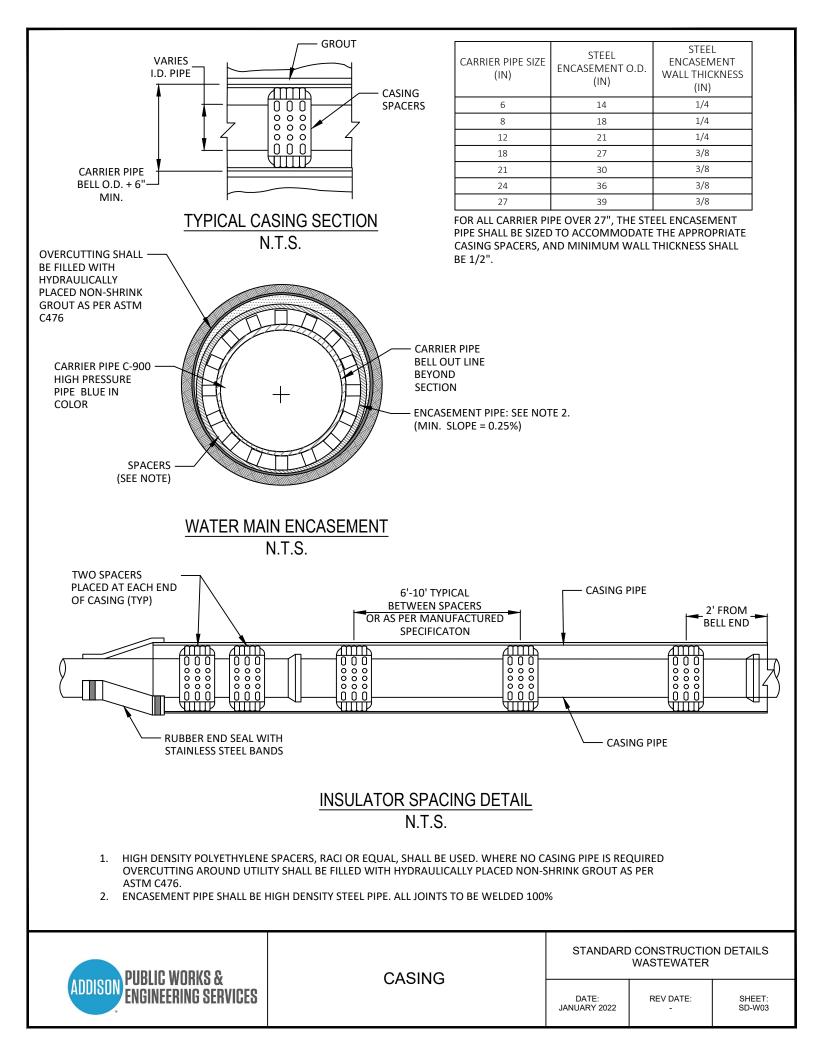

## WATER

| P.V.C. WATER MAIN EMBEDMENT          | SD-W01 |
|--------------------------------------|--------|
| R.C.C.P. WATER MAIN EMBEDMENT        | SD-W02 |
| CASING                               | SD-W03 |
| HORIZONTAL THRUST BLOCK AT PIPE BEND | SD-W04 |
| VALVE SETTING                        | SD-W05 |
| VALVE BOX WITH EXTENSION             | SD-W06 |
| VALVE EXTENSION                      | SD-W07 |
| 2" BLOW OFF WITH METER BOX           | SD-W08 |
| TYPICAL FIRE HYDRANT INSTALLATION    | SD-W09 |
| TYPICAL FIRE HYDRANT INSTALLATION    | SD-W10 |
| FIRE HYDRANT GUARD POST              | SD-W11 |
| SERVICE CONNECTION WITH METER BOX    | SD-W12 |
|                                      |        |