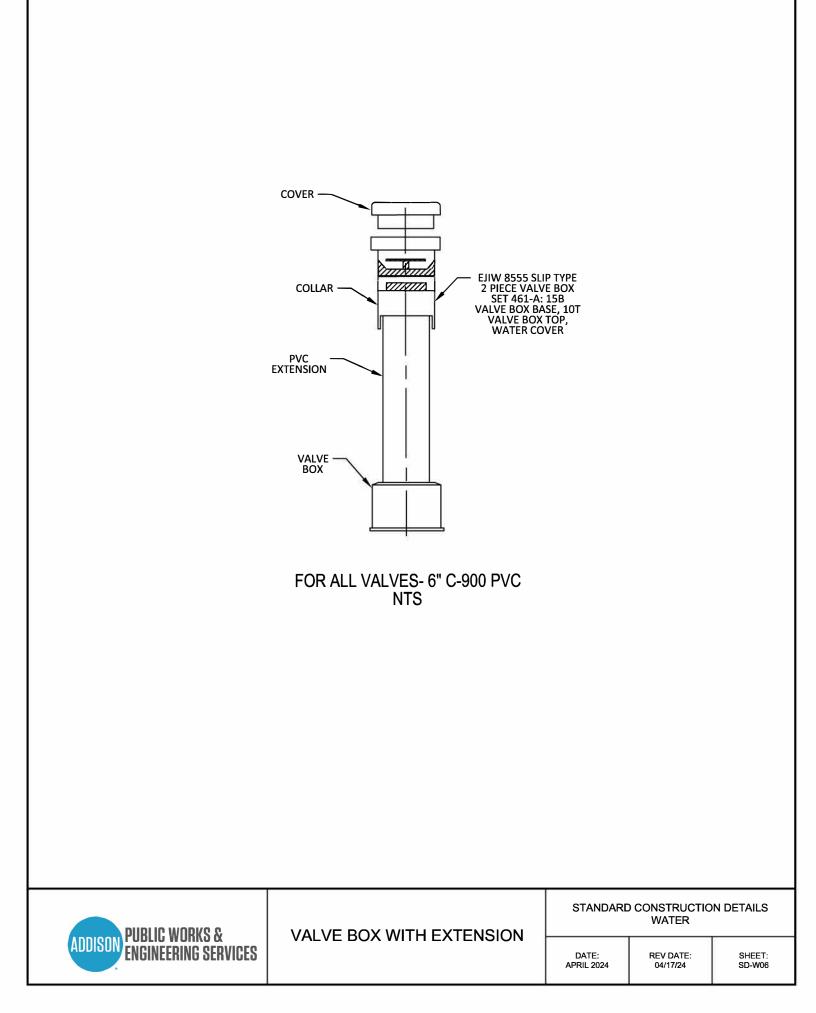

## WATER

| P.V.C. WATER MAIN EMBEDMENT          | SD-W01 |
|--------------------------------------|--------|
| R.C.C.P. WATER MAIN EMBEDMENT        | SD-W02 |
| CASING                               | SD-W03 |
| HORIZONTAL THRUST BLOCK AT PIPE BEND | SD-W04 |
| VALVE SETTING                        | SD-W05 |
| VALVE BOX WITH EXTENSION             | SD-W06 |
| VALVE EXTENSION                      | SD-W07 |
| 2" BLOW OFF WITH METER BOX           | SD-W08 |
| TYPICAL FIRE HYDRANT INSTALLATION    | SD-W09 |
| TYPICAL FIRE HYDRANT INSTALLATION    | SD-W10 |
| FIRE HYDRANT GUARD POST              | SD-W11 |
| SERVICE CONNECTION WITH METER BOX    | SD-W12 |
|                                      |        |