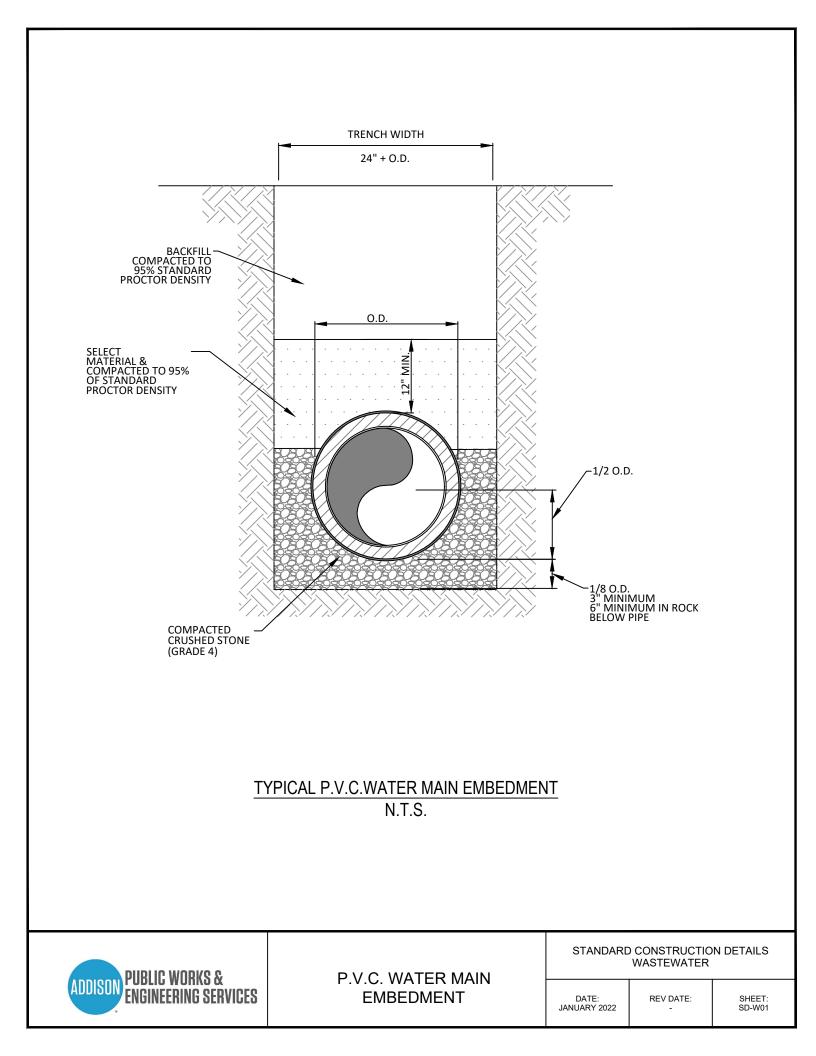

## WATER

| P.V.C. WATER MAIN EMBEDMENT          | SD-W01 |
|--------------------------------------|--------|
| R.C.C.P. WATER MAIN EMBEDMENT        | SD-W02 |
| CASING                               | SD-W03 |
| HORIZONTAL THRUST BLOCK AT PIPE BEND | SD-W04 |
| VALVE SETTING                        | SD-W05 |
| VALVE BOX WITH EXTENSION             | SD-W06 |
| VALVE EXTENSION                      | SD-W07 |
| 2" BLOW OFF WITH METER BOX           | SD-W08 |
| TYPICAL FIRE HYDRANT INSTALLATION    | SD-W09 |
| TYPICAL FIRE HYDRANT INSTALLATION    | SD-W10 |
| FIRE HYDRANT GUARD POST              | SD-W11 |
| SERVICE CONNECTION WITH METER BOX    | SD-W12 |
|                                      |        |