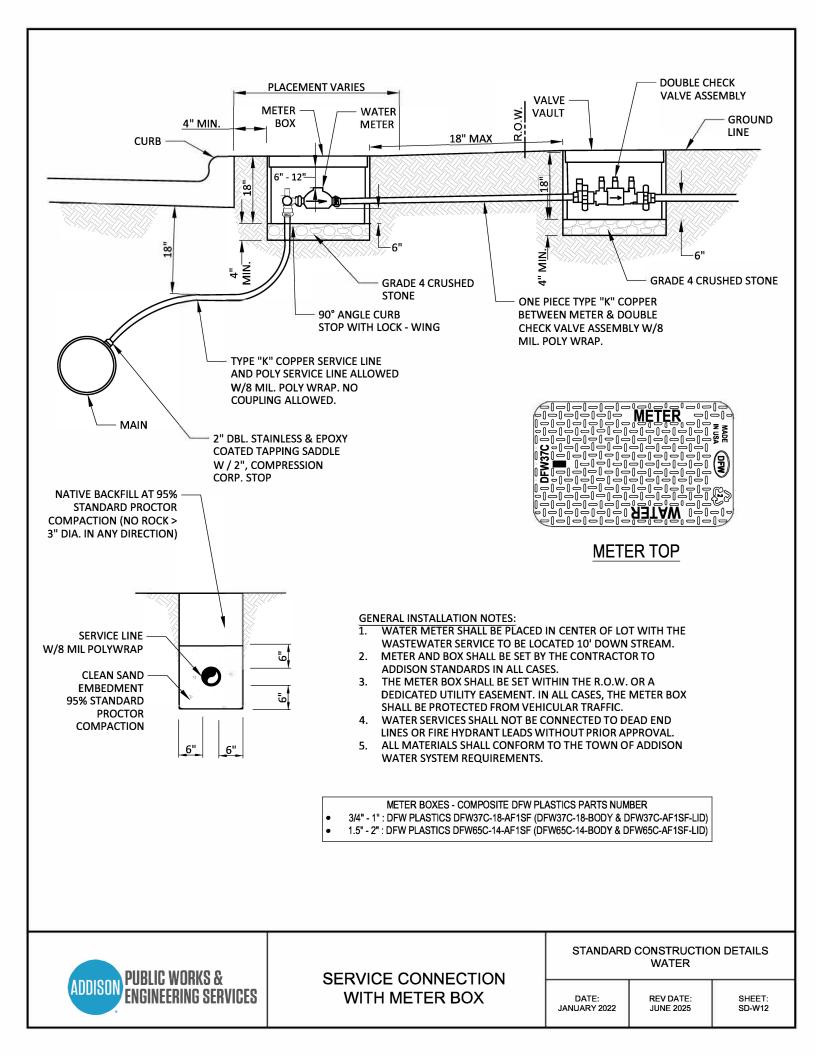

## WATER

| P.V.C. WATER MAIN EMBEDMENT          | SD-W01 |
|--------------------------------------|--------|
| R.C.C.P. WATER MAIN EMBEDMENT        | SD-W02 |
| CASING                               | SD-W03 |
| HORIZONTAL THRUST BLOCK AT PIPE BEND | SD-W04 |
| VALVE SETTING                        | SD-W05 |
| VALVE BOX WITH EXTENSION             | SD-W06 |
| VALVE EXTENSION                      | SD-W07 |
| 2" BLOW OFF WITH METER BOX           | SD-W08 |
| TYPICAL FIRE HYDRANT INSTALLATION    | SD-W09 |
| TYPICAL FIRE HYDRANT INSTALLATION    | SD-W10 |
| FIRE HYDRANT GUARD POST              | SD-W11 |
| SERVICE CONNECTION WITH METER BOX    | SD-W12 |
|                                      |        |