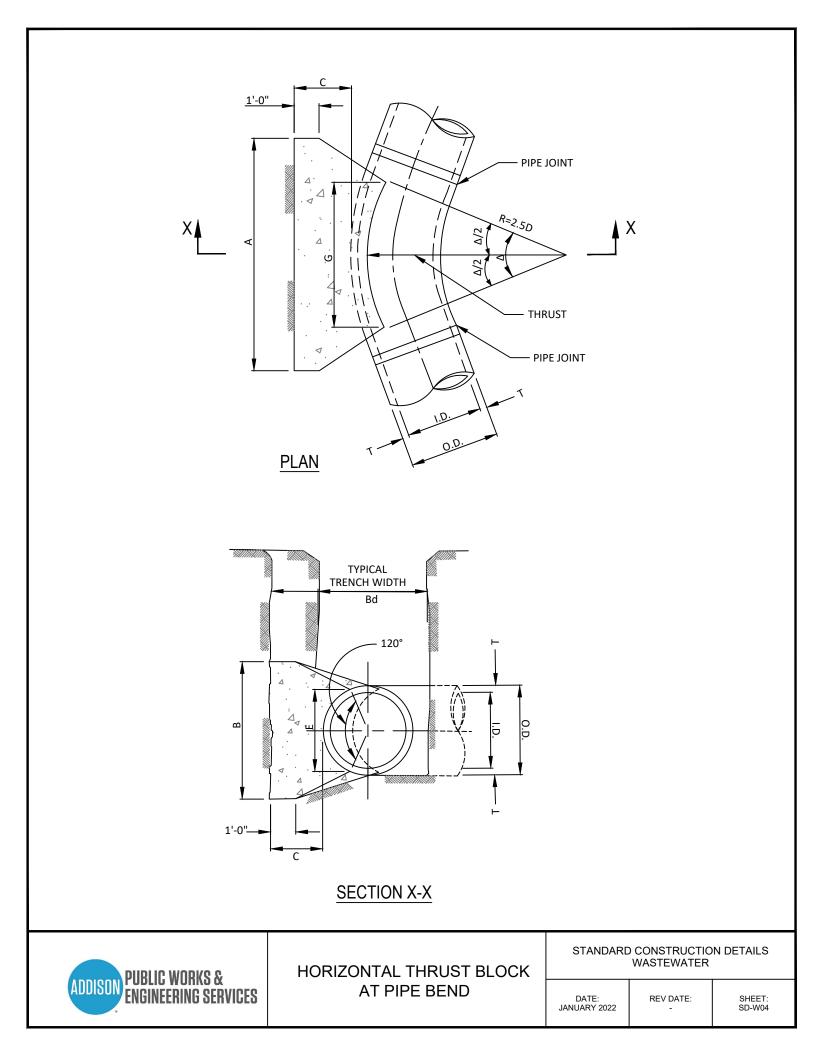

## WATER

| P.V.C. WATER MAIN EMBEDMENT          | SD-W01 |
|--------------------------------------|--------|
| R.C.C.P. WATER MAIN EMBEDMENT        | SD-W02 |
| CASING                               | SD-W03 |
| HORIZONTAL THRUST BLOCK AT PIPE BEND | SD-W04 |
| VALVE SETTING                        | SD-W05 |
| VALVE BOX WITH EXTENSION             | SD-W06 |
| VALVE EXTENSION                      | SD-W07 |
| 2" BLOW OFF WITH METER BOX           | SD-W08 |
| TYPICAL FIRE HYDRANT INSTALLATION    | SD-W09 |
| TYPICAL FIRE HYDRANT INSTALLATION    | SD-W10 |
| FIRE HYDRANT GUARD POST              | SD-W11 |
| SERVICE CONNECTION WITH METER BOX    | SD-W12 |
|                                      |        |